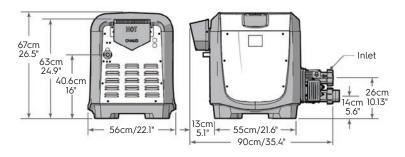

### **SPECIFICATIONS**

| Model         | IXI 200    | IXI 370    |
|---------------|------------|------------|
| Firing Rate   | 200 mj/h   | 370 mj/h   |
| Vent Diameter | 150mm (6") | 200mm (8") |
| Width         | 58.1cm     | 58.1cm     |
| Depth         | 56.1cm     | 56.1cm     |
| Height        | 67cm       | 67cm       |
| Weight        | 53kg       | 57kg       |
| Mininum LPM   | 113LPM     | 113LPM     |
| Maximum LPM   | 378LPM     | 378LPM     |
| IPX Rating    | IPX4       | IPX4       |
|               |            |            |